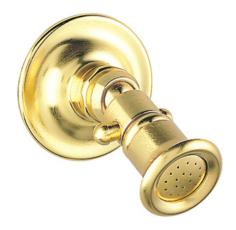

Defining Luxury Since 1959

1/2" Body Spray with External Shut Off

K863

## **PRODUCT FEATURES**

- Comes with Escutcheon
- 2-1/2" Finished Nipple
- 90% External Shut Off