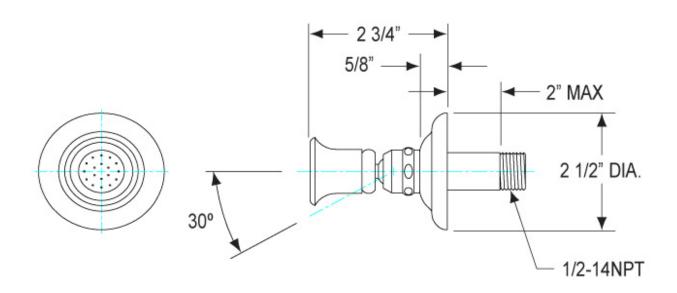

## **PRODUCT FEATURES**

- Comes with Escutcheon
- 2-1/2" Finished Nipple
- 90% External Shut Off